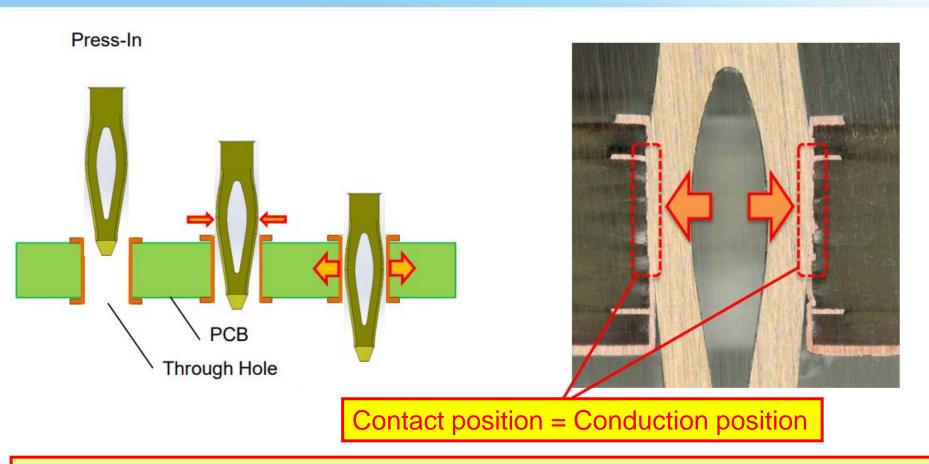

## Press Fit Terminal contact mechanism

The repulsive force of the Press Fit Terminal spring generates a contact force that presses the terminal against the inner wall of through hole on PCB. This contact force brings the terminal surface and inner wall close contact, creating electrical continuity.