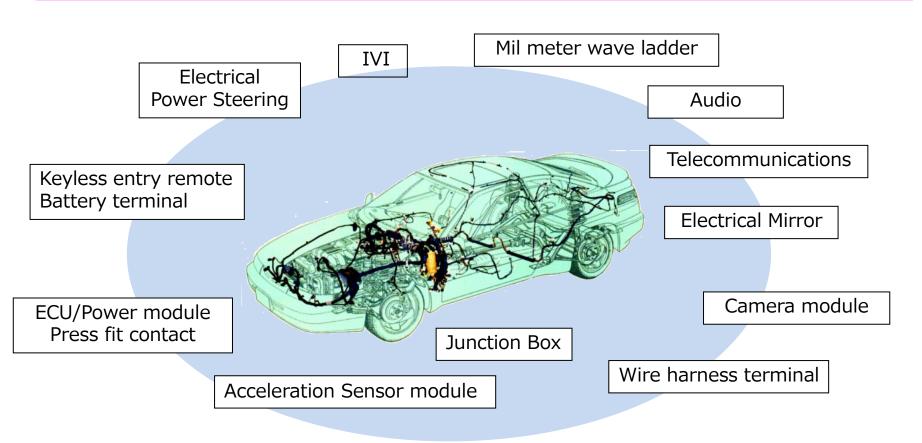

#### Custom connector

We cooperate and develop custom connectors for CASE, ADAS, telematics, sensor and so on.

We can propose miniaturized design (weight / space saving).